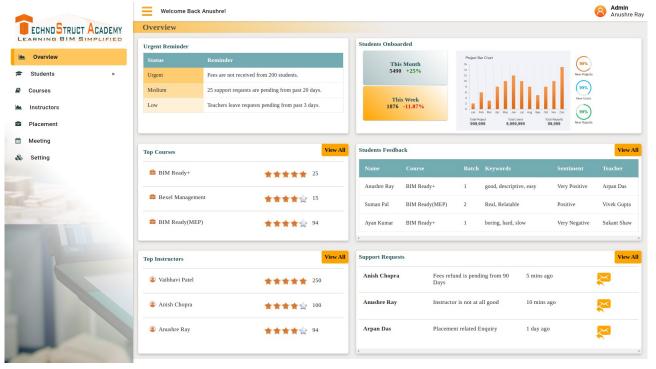

## Photo:

| LEARNING BIM SIMPLIF            |                 |                                               |          | Students Onbo             | and ad             |                   |                                                                       |                                   |           |  |
|---------------------------------|-----------------|-----------------------------------------------|----------|---------------------------|--------------------|-------------------|-----------------------------------------------------------------------|-----------------------------------|-----------|--|
| M Overview                      |                 | Urgent Reminder                               |          |                           |                    |                   |                                                                       |                                   |           |  |
|                                 | Status          | Reminder                                      |          | This Month<br>5490 +25%   |                    | Project Bar Chart |                                                                       |                                   |           |  |
| Students                        | >> Urgett       | Fees are not received from 200 students.      |          | 549                       | 10 +25%            | 0 2               | 1.1.1.1.1.1.1.1                                                       | See Papel                         |           |  |
| Student Dashboard               | Medium          | 25 support requests are pending from past 20  | days.    |                           |                    | 4<br>4            |                                                                       | (95)                              |           |  |
| Student List                    | Low             | Teachers leave requests pending from past 3 d | lays.    | This Week<br>1876 -11.87% |                    | 1                 |                                                                       | Ar has bee                        |           |  |
| Courses                         |                 |                                               |          |                           |                    | 1047              | Ten be up be up to to to to be to | Nur Paperis<br>99,999 New Reports |           |  |
|                                 | ·               |                                               |          |                           |                    |                   |                                                                       |                                   |           |  |
| <ul> <li>Instructors</li> </ul> | Top Courses     |                                               | View All | Students Feedb            | ack                |                   |                                                                       |                                   | Vi        |  |
| Placement                       |                 |                                               | _        | Name                      | Course             |                   | Keswords                                                              | Sentiment                         | Teacher   |  |
| Meeting                         | 🚔 BIM Ready+    | *****                                         | 25       |                           |                    | Batch             |                                                                       |                                   |           |  |
| b Setting                       | -               |                                               |          | Anushre Ray               | BIM Ready+         | 1                 | good, descriptive, easy                                               | Very Positive                     | Arpan Dat |  |
|                                 | Bexel Managem   | m ★★★★☆                                       | 15       | Suman Pal                 | BIM Ready(MEP)     | 2                 | Real, Relatable                                                       | Positive                          | Vivek Guj |  |
|                                 | BIM Readv(ME)   | n <b>****</b> *                               | 0.4      | Asan Kumar                | BIM Ready+         | 1                 | boring, hard, slow                                                    | Very Negative                     | Sukant Sh |  |
|                                 |                 |                                               |          |                           | una monj -         |                   | course and some                                                       | in the second                     |           |  |
|                                 |                 |                                               |          |                           |                    |                   |                                                                       |                                   |           |  |
|                                 | Top Instructors |                                               | View All | Support Reque             | sts                |                   |                                                                       |                                   | Vie       |  |
|                                 | Vaibbayi Patel  |                                               | 250      | Anish Chopre              | a Fees ref<br>Days | und is pen-       | ding from 90 5 mins                                                   | ago                               | 8         |  |
|                                 |                 |                                               |          |                           | Days               |                   |                                                                       |                                   | •         |  |
|                                 | Anish Chopra    | ****                                          | 100      | Anushre Ray               | Instruct           | or is not at      | all good 10 mins                                                      | ago                               | 2         |  |
|                                 | Anushre Ray     |                                               |          | Arpan Das                 |                    | ent related       | Enquiry 1 day a                                                       |                                   |           |  |